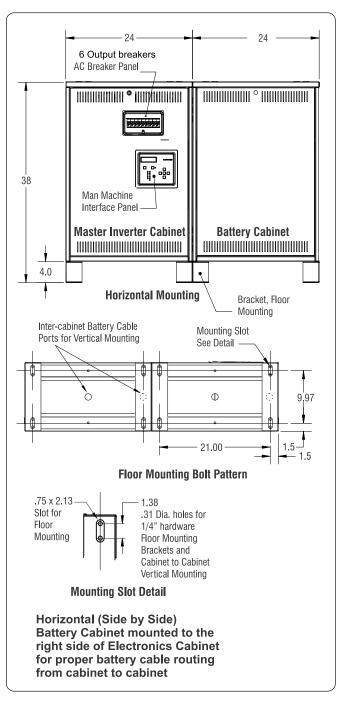

## **DIMENSIONAL OUTLINE**

2.2KW Two/ Split Phase (1S/2P) Inverter (Electronics) Cabinet and Battery Cabinet

| Power/ VA<br>Rating (W) | Phase<br>Configuration   | Input/ Output Voltage                  | No. of<br>Batteries | Max Output<br>Breakers |
|-------------------------|--------------------------|----------------------------------------|---------------------|------------------------|
| Nating (VV)             | Nating (W) Configuration | 120/120/240V (1S)                      | Datteries           | bieakeis               |
| 2200 1S/2P              | 1S/2P                    | 120/120/240V (13)<br>120/120/208V (2P) | 8                   | 6*                     |
|                         | 277/277/480V (2P)        |                                        |                     |                        |