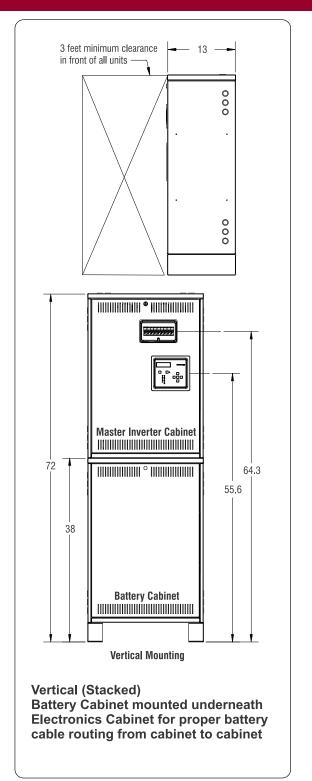

## **DIMENSIONAL OUTLINE**

2.2KW Two/ Split Phase (1S/2P) Inverter (Electronics) Cabinet and Battery Cabinet

| Power/ VA<br>Rating (W) | Phase<br>Configuration   | Input/ Output Voltage                  | No. of<br>Batteries | Max Output<br>Breakers |
|-------------------------|--------------------------|----------------------------------------|---------------------|------------------------|
| Nating (VV)             | Nating (W) Configuration | 120/120/240V (1S)                      | Datteries           | bieakeis               |
| 2200 1S/2P              | 1S/2P                    | 120/120/240V (13)<br>120/120/208V (2P) | 8                   | 6*                     |
|                         | 277/277/480V (2P)        |                                        |                     |                        |