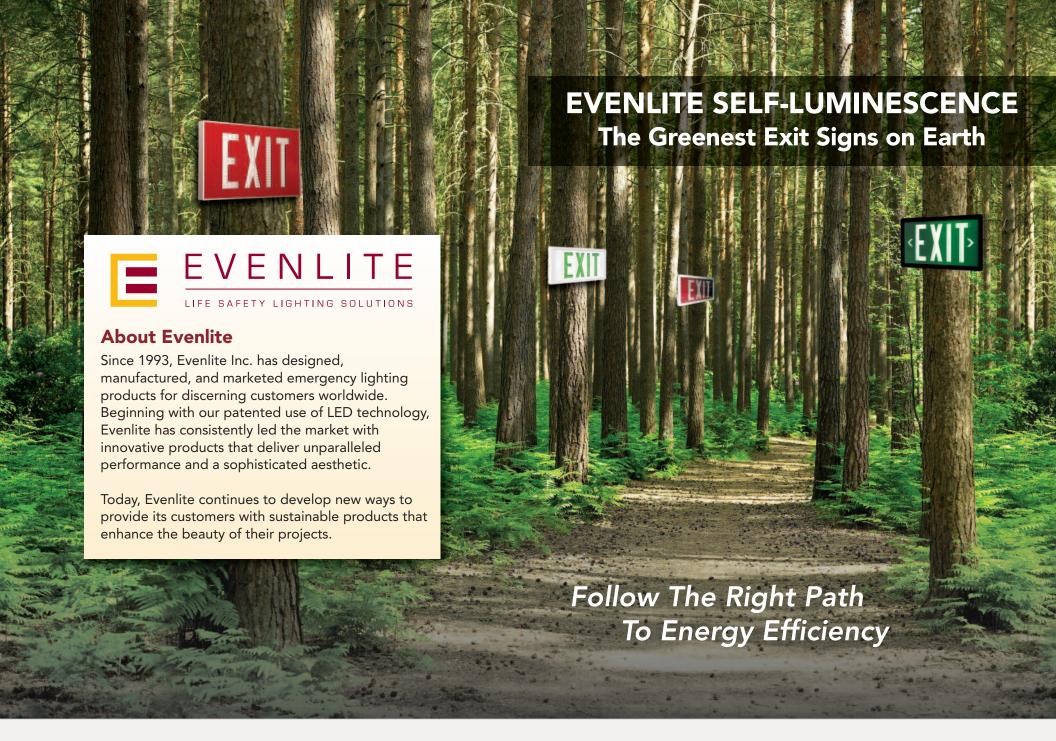

## **Self-Luminescent Options**

Evenlite has a full line of self-luminescent products designed to accommodate any emergency egress sign or path marking need you may have. Options include:

#### Slimline

This low profile, durable series features zero-energy design and an attractive and durable aluminum housing. Also available in Vandal-Resistant and Recessed models.