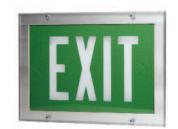

# It's Easy Being "Green"

Evenlite's self-luminescent line of products is powered by a Tritium light source that remains continuously illuminated. Evenlite takes the waste

product from the production of electricity used in homes and communities and turns it into an important life safety device. Maintenance-free and 100% self-sufficient, this line contains products with a useful lifespan of up to 20 years. At the end of its life, the materials contained within these products can be recycled again.

#### Lifeline

A sustainable product featuring up to a 20-year lifespan, zero energy usage, and tamper-resistant mounting.